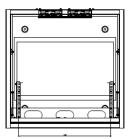

### Features

REDBACK RACK vertical wall mount data rack is easily customisable to suit your application, it comes with 4RU and 6RU rails. The 4RU rails can be used with a monitor, or 6RU can be used with no monitor.

- Maximum mountable depth 450mm
- 4RU or 6RU
- · Added 2RU rails for accessories
- VESA mounting to mount monitor up to 22" (580mm wide)
- Colour RAL7035 or RAL9005
- Space saving
- · Adjustable mounting rails
- · Cable entry rear, top, bottom and sides
- · Earth studs
- 10 x cage nuts
- 20KG loading limit