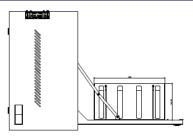

### Structure

6U mounting rails

- Maximum mountable depth 450mm
- 4RU or 6RU
- · Added 2RU rails for accessories
- VESA mounting to mount monitor up to 22" (580mm wide)
- Colour RAL7035 or RAL9005
- Space saving
- · Adjustable mounting rails
- · Cable entry rear, top, bottom and sides
- · Earth studs
- 10 x cage nuts
- 20KG loading limit