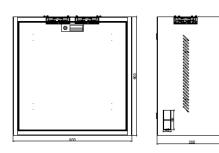

### Specifications

| Model    | Colour              | Capacity | Height (mm) | Width (mm) | Depth (mm) | Weight (kg) | Cage Nuts (sets) |
|----------|---------------------|----------|-------------|------------|------------|-------------|------------------|
| VMW.6646 | Light grey- RAL7035 | 4/6RU    | 600         | 600        | 350        | 18          | 10               |
| VMB.6646 | Black- RAL9005      | 4/6RU    | 600         | 600        | 350        | 18          | 10               |