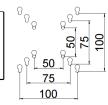

- Maximum mountable depth 450mm
- 4RU or 6RU
- · Added 2RU rails for accessories
- VESA mounting to mount monitor up to 22" (580mm wide)
- Colour RAL7035 or RAL9005
- Space saving
- · Adjustable mounting rails
- · Cable entry rear, top, bottom and sides
- · Earth studs
- 10 x cage nuts
- 20KG loading limit

### Specifications

| Model    | Colour              | Capacity | Height (mm) | Width (mm) | Depth (mm) | Weight (kg) | Cage Nuts (sets) |
|----------|---------------------|----------|-------------|------------|------------|-------------|------------------|
| VMW.6646 | Light grey- RAL7035 | 4/6RU    | 600         | 600        | 350        | 18          | 10               |
| VMB.6646 | Black- RAL9005      | 4/6RU    | 600         | 600        | 350        | 18          | 10               |